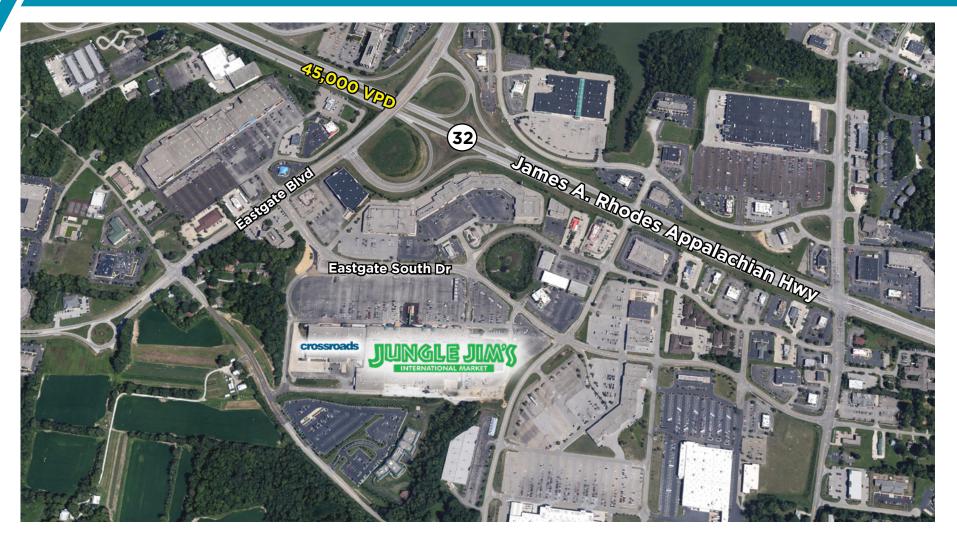

#### Retail Space and Land Available

#### COMMENTS

- Located at one of Cincinnati's top attraction sites, Jungle Jim's International Market.
- Visited by approximately 60,000 shoppers weekly.
- Weekend visitors travel an average of 50 miles to visit the shopping center.
- 5,000 visitors per week to Crossroads Church.
- Space for lease inside Jungle Jim's.