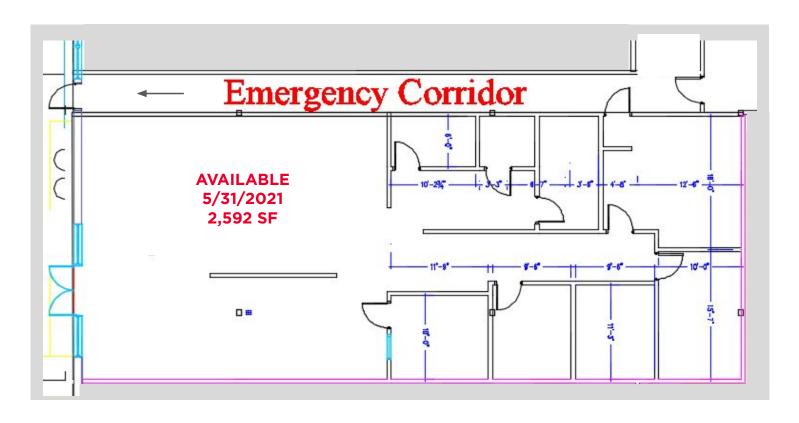

| \$85,842                    | 38,371                |
| 5 Miles | 106,323    | \$101,940                   | 79,981                |



Cushman & Wakefield Copyright 2015. No warranty or representation, express or implied, is made to the accuracy or completeness of the information contained herein, and same is submitted subject to errors, omissions, change of price, rental or other conditions, withdrawal without notice, and to any special listing conditions imposed by the property owner(s). As applicable, we make no representation as to the condition of the property (or properties) in question.



4450 Eastgate S Dr., Cincinnati, OH 45245

### Retail Space and Land Available





4450 Eastgate S Dr., Cincinnati, OH 45245

### Retail Space and Land Available

#### 2,592 SF RETAIL SPACE





4450 Eastgate S Dr., Cincinnati, OH 45245

#### Retail Space and Land Available





4450 Eastgate S Dr., Cincinnati, OH 45245

### Retail Space and Land Available





**Terry Ohnmeis /** Director / terry.ohnmeis@cushwake.com / +1 513 763 3059





4450 Eastgate S Dr., Cincinnati, OH 45245

### Retail Space and Land Available