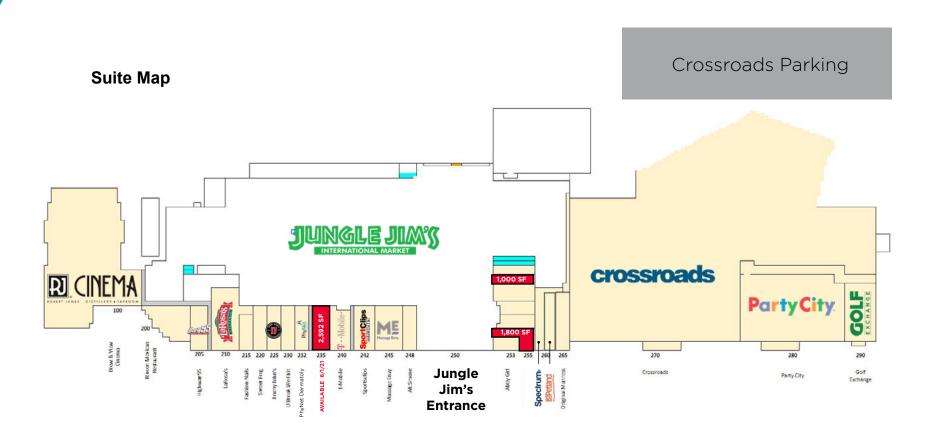

#### Retail Space and Land Available

#### RETAIL

1,000 SF (Interior) 1,800 SF (Exterior) 2,592 SF (Exterior)

### Retail Space and Land Available