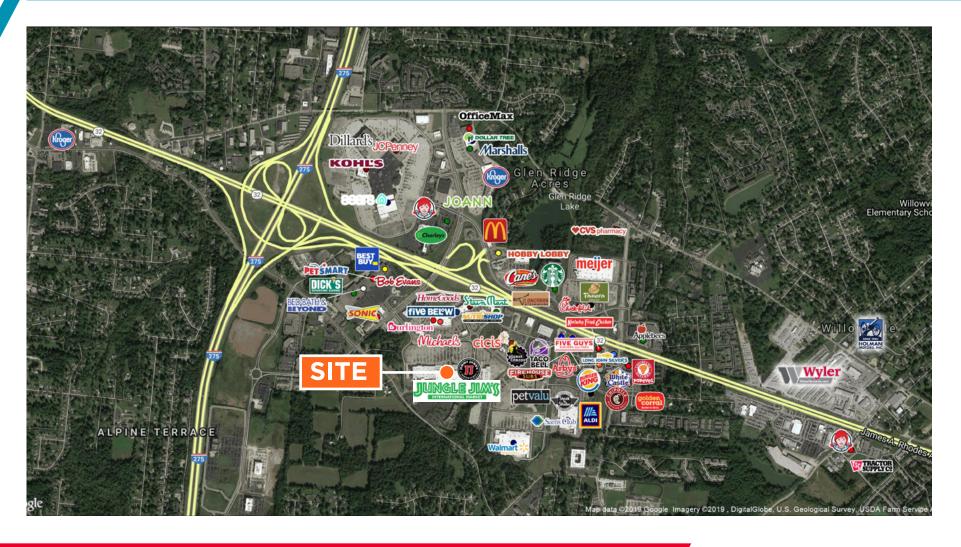

#### COMMENTS

- Located at one of Cincinnati's top attraction sites, Jungle Jim's International Market.
- Visited by approximately 60,000 shoppers weekly.
- Weekend visitors travel an average of 50 miles to visit the shopping center.
- 5,000 visitors per week to Crossroads Church.
- Space for lease inside Jungle Jim's.

### **NEIGHBORHOOD DEMOGRAPHICS**

|         | POPULATION | AVERAGE<br>HOUSEHOLD INCOME | DAYTIME<br>POPULATION |
|---------|------------|-----------------------------|-----------------------|
| 1 Mile  | 4,090      | \$75,257                    | 11,672                |
| 3 Miles | 52,866     | \$85,842                    | 38,371                |
| 5 Miles | 106,323    | \$101,940                   | 79,981                |