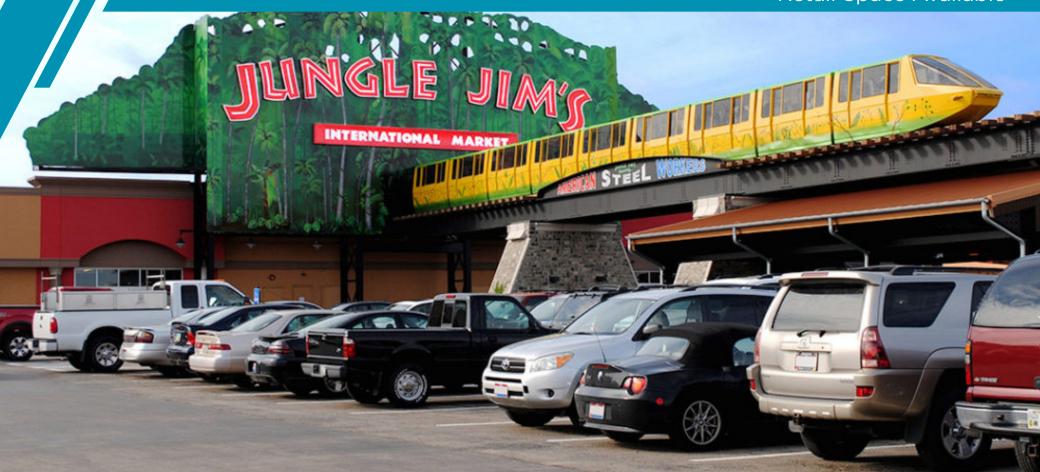

#### COMMENTS

- Located at one of Cincinnati's top attraction sites, Jungle Jim's International Market.
- Visited by approximately 60,000 shoppers weekly.
- Weekend visitors travel an average of 50 miles to visit the shopping center.
- 5,000 visitors per week to Crossroads Church.
- Space for lease inside Jungle Jim's.