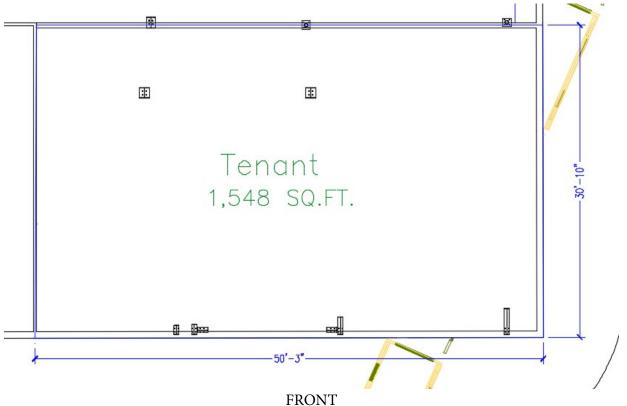

#### RETAIL SPACE

1,548 SF - New Expansion 3,000 SF

#### **COMMENTS**

- Located at one of Cincinnati's top attraction sites, Jungle Jim's International Market.
- Visited by approximately 80,000 shoppers weekly.
- Weekend visitors travel an average of 50 miles to visit the shopping center.
- NEW expansion built on front of building with 1.548 SF available.
- Join Graeters and Fifth Third Bank