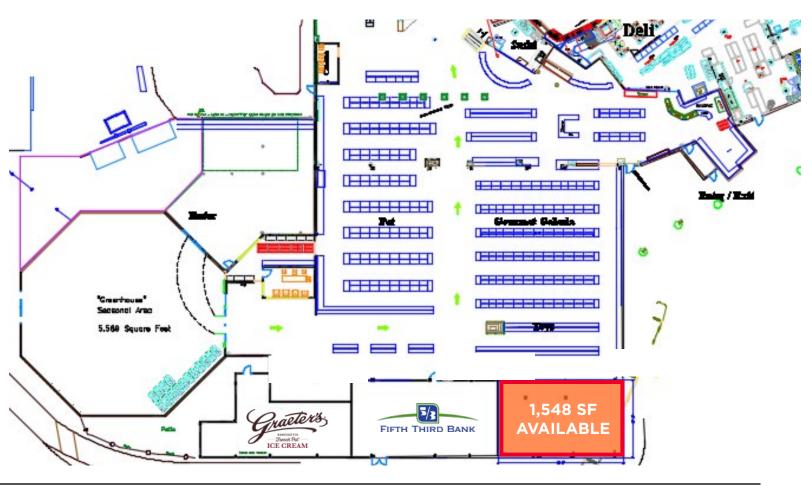

#### RETAIL SPACE

1,548 SF - New Expansion 3,000 SF

#### **COMMENTS**

- Located at one of Cincinnati's top attraction sites, Jungle Jim's International Market.
- Visited by approximately 80,000 shoppers weekly.
- Weekend visitors travel an average of 50 miles to visit the shopping center.
- NEW expansion built on front of building with 1.548 SF available.
- Join Graeters and Fifth Third Bank

#### **EXPANSION OF JUNGLE JIM'S**

#### **New Expansion Space**

5440 Dixie Highway, Fairfield, OH 45014