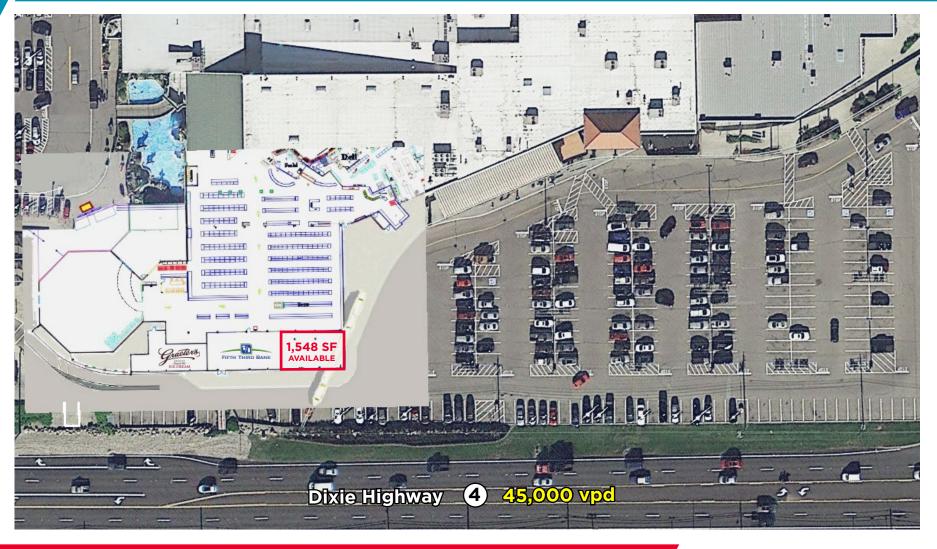

#### RETAIL SPACE

1,548 SF - New Expansion 3,000 SF

#### **COMMENTS**

- Located at one of Cincinnati's top attraction sites, Jungle Jim's International Market.
- Visited by approximately 80,000 shoppers weekly.
- Weekend visitors travel an average of 50 miles to visit the shopping center.
- NEW expansion built on front of building with 1.548 SF available.
- Join Graeters and Fifth Third Bank

### Retail Space Available / For Lease

Dixie Highway

45,000 **ypd** 

5440 Dixie Highway, Fairfield, OH 45014

### Retail Space Available / For Lease

Dixie Highway

45,000 vpd

5440 Dixie Highway, Fairfield, OH 45014