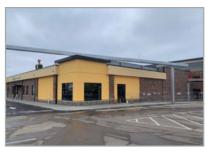

#### RETAIL SPACE

1,548 SF - New Expansion 3,000 SF

#### **COMMENTS**

- Located at one of Cincinnati's top attraction sites, Jungle Jim's International Market.
- Visited by approximately 80,000 shoppers weekly.
- Weekend visitors travel an average of 50 miles to visit the shopping center.
- NEW expansion built on front of building with 1.548 SF available.
- Join Graeters and Fifth Third Bank

#### **EXPANSION OF JUNGLE JIM'S**

#### **New Expansion Space**

5440 Dixie Highway, Fairfield, OH 45014