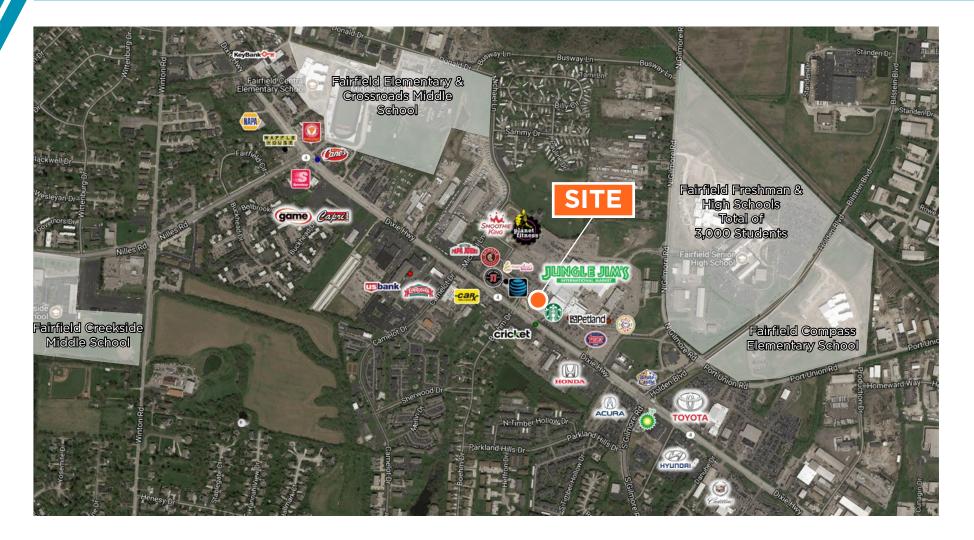

#### **COMMENTS**

- Located at one of Cincinnati's top attraction sites, Jungle Jim's International Market.
- Visited by approximately 80,000 shoppers weekly.
- Weekend visitors travel an average of 50 miles to visit the shopping center.
- NEW expansion built on front of building with 1.548 SF available.
- Join Graeters and Fifth Third Bank

### **NEIGHBORHOOD DEMOGRAPHICS**

|         | POPULATION | AVERAGE<br>HOUSEHOLD INCOME | DAYTIME<br>POPULATION |
|---------|------------|-----------------------------|-----------------------|
| 1 Mile  | 10,047     | \$64,208                    | 9,075                 |
| 3 Miles | 61,009     | \$75,469                    | 61,116                |
| 5 Miles | 163,947    | \$78,939                    | 159,840               |