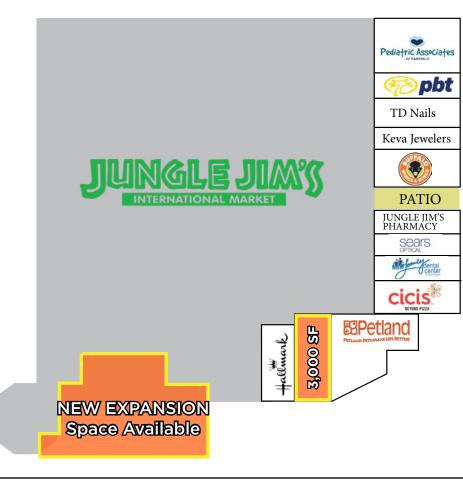

#### **EXPANSION OF JUNGLE JIM'S**

#### **New Expansion Space**

5440 Dixie Highway, Fairfield, OH 45014