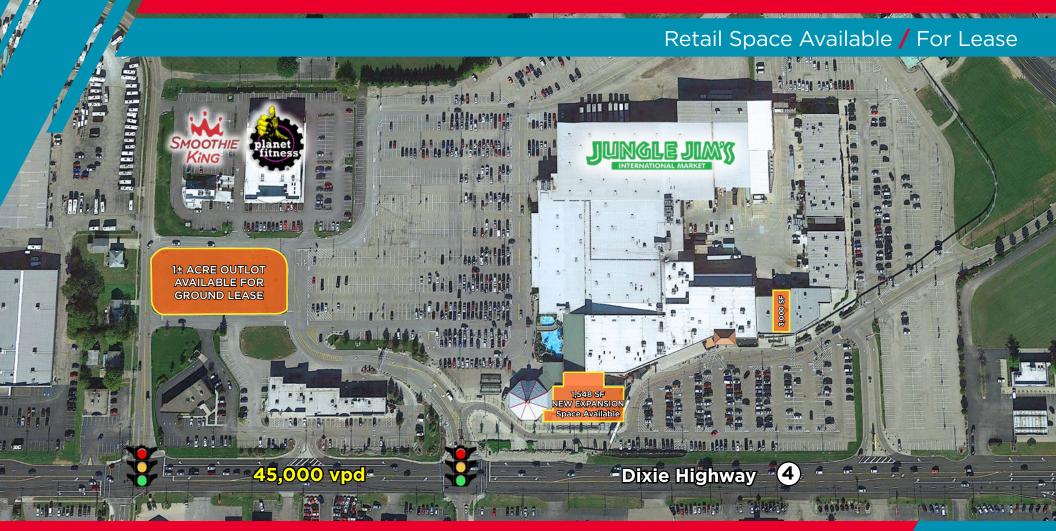

#### Retail Space Available / For Lease

#### RETAIL SPACE

1,548 SF - New Expansion 3,000 SF

#### OUTLOT

1± Acre - Ground Lease

#### **COMMENTS**

- Located at one of Cincinnati's top attraction sites, Jungle Jim's International Market.
- Visited by approximately 80,000 shoppers weekly.
- Weekend visitors travel an average of 50 miles to visit the shopping center.
- NEW expansion built on front of building with 1.548 SF available.
- Join Graeters and Fifth Third Bank

### Retail Space Available / For Lease

Dixie Highway

45,000 **ypd** 

5440 Dixie Highway, Fairfield, OH 45014

### Retail Space Available / For Lease

Dixie Highway

45,000 vpd

5440 Dixie Highway, Fairfield, OH 45014