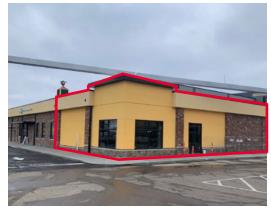

#### **EXPANSION OF JUNGLE JIM'S**

#### **New Expansion Space**

5440 Dixie Highway, Fairfield, OH 45014