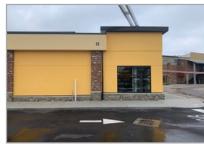

#### RETAIL SPACE

1,548 SF - New Expansion 3,000 SF

#### **COMMENTS**

- Located at one of Cincinnati's top attraction sites, Jungle Jim's International Market.
- Visited by approximately 80,000 shoppers weekly.
- Weekend visitors travel an average of 50 miles to visit the shopping center.
- NEW expansion built on front of building with 1.548 SF available.
- Join Graeters and Fifth Third Bank

#### **EXPANSION OF JUNGLE JIM'S**

#### **New Expansion Space**

5440 Dixie Highway, Fairfield, OH 45014